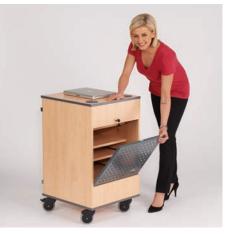

#### Best selling premier mobile multi-media cabinets

Market leading cabinet with extra security features. Designed to house all your multi-media projection equipment. Three point door lock and locking rear access panel. 3 slide out and 1 fixed shelf. Additional cable ports and cable tidy. Accessory storage tray to inside of door. 100mm soft tyred wheels, 2 locking. Supplied ready assembled.