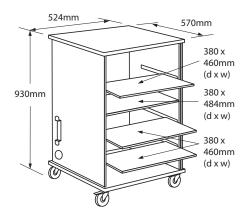

## Audio Visual Furniture - Locking Projector Cabinets



### Secure MM90 multi-media projector cabinets

Lockable doors



#### Best selling premier mobile multi-media cabinets

Market leading cabinet with extra security features. Designed to house all your multi-media projection equipment. Three point door lock and locking rear access panel. 3 slide out and 1 fixed shelf. Additional cable ports and cable tidy. Accessory storage tray to inside of door. 100mm soft tyred wheels, 2 locking. Supplied ready assembled.

#### Lockable rear access for cabling



Size H 930mm W 524mm D 570mm



# www.whitelightdisplay.co.uk