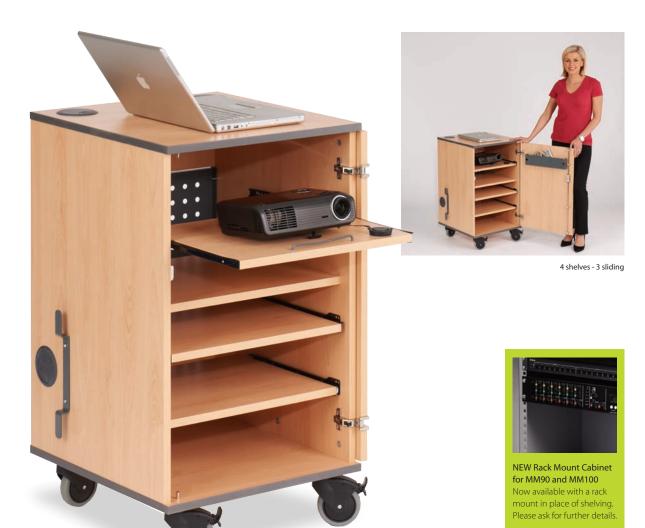

### Secure MM90 multi-media projector cabinets

Lockable doors

#### Best selling premier mobile multi-media cabinets

Market leading cabinet with extra security features. Designed to house all your multi-media projection equipment. Three point door lock and locking rear access panel. 3 slide out and 1 fixed shelf. Additional cable ports and cable tidy. Accessory storage tray to inside of door. 100mm soft tyred wheels, 2 locking. Supplied ready assembled.

#### Lockable rear access for cabling

Size H 930mm W 524mm D 570mm