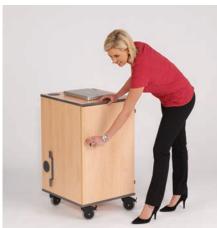

## Audio Visual Furniture - Locking Projector Cabinets



### Secure MM90 multi-media projector cabinets

Lockable doors



#### Best selling premier mobile multi-media cabinets

Market leading cabinet with extra security features. Designed to house all your multi-media projection equipment. Three point door lock and locking rear access panel. 3 slide out and 1 fixed shelf. Additional cable ports and cable tidy. Accessory storage tray to inside of door. 100mm soft tyred wheels, 2 locking. Supplied ready assembled.

#### Lockable rear access for cabling



Size H 930mm W 524mm D 570mm



# www.whitelightdisplay.co.uk